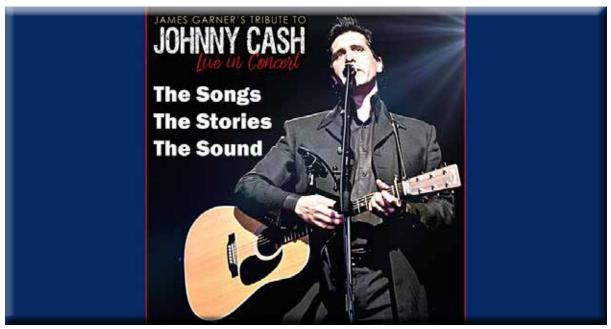

# Sunday, March 30, 2025 at Historic El Campanil Theatre in Antioch

For the past 17 years, Garner and his band have faithfully recreated Cash's biggest hits with stunning accuracy in this not-to-be-missed musical event. From special concert airings on PBS stations to shows at Folsom and San Quentin Prisons, it's easy to see why this is the premier tribute to the "Man in Black." The show is a fun, toe-tapping trip down memory lane honoring Johnny Cash's life and music, and the boom-chicka-boom sound of his longtime backing band, the Tennessee Three. Enjoy the hits of the Man in Black all over again: "Folsom Prison Blues," "Ring of Fire," "I Walk the Line," "A Boy Named Sue" and more! Champagne Brunch at the Lone Tree Golf & Event Center before the 2:00 p.m. performance.