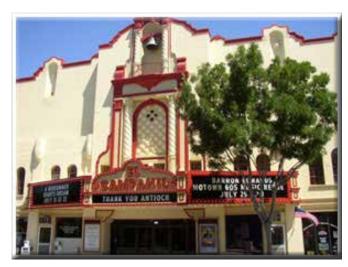

# Sunday, March 30, 2025 at Historic El Campanil Theatre in Antioch

For the past 17 years, Garner and his band have faithfully recreated Cash's biggest hits with stunning accuracy in this not-to-be-missed musical event. From special concert airings on PBS stations to shows at Folsom and San Quentin Prisons, it's easy to see why this is the premier tribute to the "Man in Black." The show is a fun, toe-tapping trip down memory lane honoring Johnny Cash's life and music, and the boom-chicka-boom sound of his longtime backing band, the Tennessee Three. Enjoy the hits of the Man in Black all over again: "Folsom Prison Blues," "Ring of Fire," "I Walk the Line," "A Boy Named Sue" and more! Champagne Brunch at the Lone Tree Golf & Event Center before the 2:00 p.m. performance.