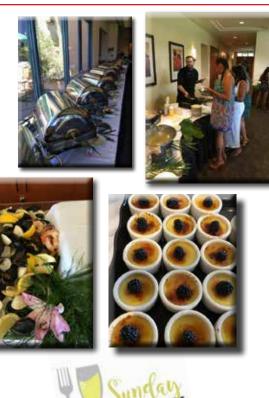

The Champagne Brunch Buffet at Lone Tree Golf & Event Center starts with a glass of house champagne or Mimosa and continues with choices of:
Waffles & French Toast, a large display of seafood on ice, chef made to order omlette bar and shrimp scampi, Prime Rib, carved meats and a delectable dessert assortment.