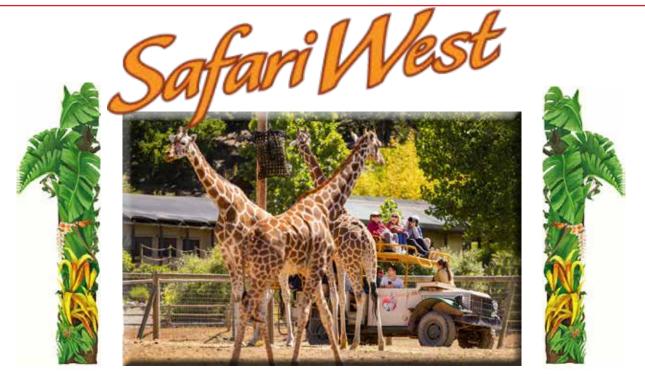

# Tuesday, April 8, 2025

Join us on a walking and driving African adventure in Sonoma County, riding a specalized safari vehicle alongside herds of exotic wildlife for intimate views of giraffes, gazelles, zebras, oryx, antelopes, wildebeest and many of the other 900 animals in this 400-acre African savannah setting. Enjoy a BBQ chicken luncheon at Safari West served with pasta, grilled vegetables, beans, pasta salad, green salad and chef's choice of dessert.