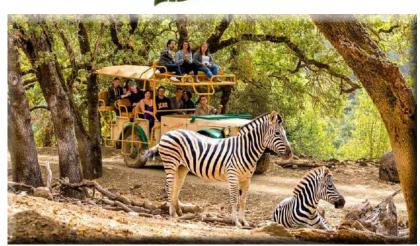

# Tuesday, April 8, 2025

Join us on a walking and driving African adventure in Sonoma County, riding a specalized safari vehicle alongside herds of exotic wildlife for intimate views of giraffes, gazelles, zebras, oryx, antelopes, wildebeest and many of the other 900 animals in this 400-acre African savannah setting. Enjoy a BBQ chicken luncheon at Safari West served with pasta, grilled vegetables, beans, pasta salad, green salad and chef's choice of dessert.

SETNESS Travel Adventures

Physical Activity Requirement: This trip requires some walking over uneven, unpaved ground and additional walking in order to see all the exhibits. The wildlife safari includes a drive of up to  $2\frac{1}{2}$  hours over rugged terrain.