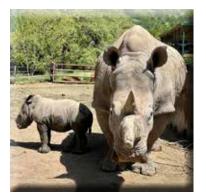

# Tuesday, April 8, 2025

Join us on a walking and driving African adventure in Sonoma County, riding a specalized safari vehicle alongside herds of exotic wildlife for intimate views of giraffes, gazelles, zebras, oryx, antelopes, wildebeest and many of the other 900 animals in this 400-acre African savannah setting. Enjoy a BBQ chicken luncheon at Safari West served with pasta, grilled vegetables, beans, pasta salad, green salad and chef's choice of dessert.

On the walking part of the tour you'll observe brilliantly-colored birds in an open-air aviary, check out cheetahs up close and personal, and laugh at the antics of the residents of Lemur Island and our other glorious primates. Safari West's goal is to actively promote conservation and environmental education concepts. It is fully accredited by the Association of Zoos and Aquariums.