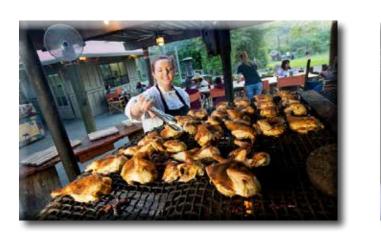

# Tuesday, April 8, 2025

Join us on a walking and driving African adventure in Sonoma County, riding a specalized safari vehicle alongside herds of exotic wildlife for intimate views of giraffes, gazelles, zebras, oryx, antelopes, wildebeest and many of the other 900 animals in this 400-acre African savannah setting. Enjoy a BBQ chicken luncheon at Safari West served with pasta, grilled vegetables, beans, pasta salad, green salad and chef's choice of dessert.